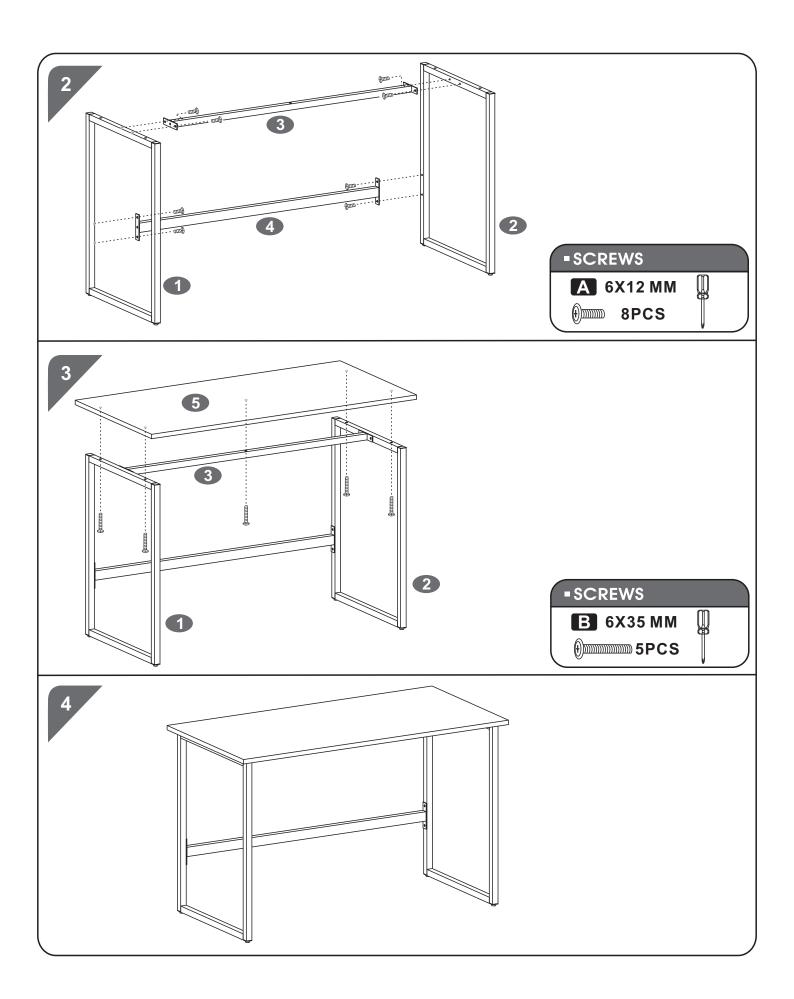

## **-**SCREWS LIST

| PART | QTY. | ITEM    |                                  |
|------|------|---------|----------------------------------|
| Α    | 8    | 6X12 MM | $\widehat{\boldsymbol{\theta}})$ |
| В    | 5    | 6X35 MM |                                  |

### - ASSEMBLY STEPS: