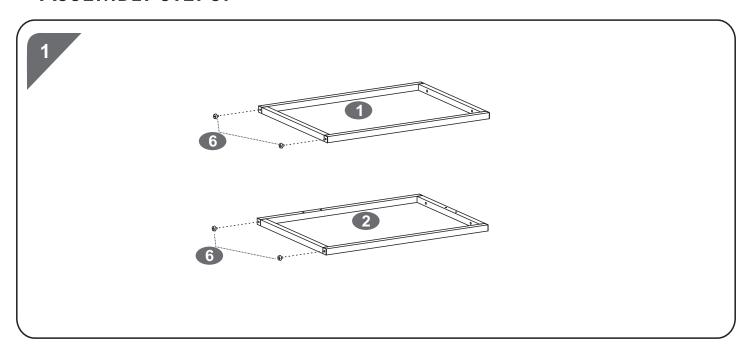

Care:**

-Keep your furniture out direct sunlight-Use desk pads and coasters to protect the surface from dents, scratches, and moisture from hot or cold liquids.

### Cleaning:

- -For cleaning, wipe the surface with a damp (not wet) cloth or wipe dry with a clean lint free cotton cloth.
- -Window cleaning liquid or a similar cleaning liquid can be used to clean glass surface.

### **PARTS LIST**





## **-**SCREWS LIST

| PART | QTY. | ITEM    |                                  |
|------|------|---------|----------------------------------|
| Α    | 8    | 6X12 MM | $\widehat{\boldsymbol{\theta}})$ |
| В    | 5    | 6X35 MM |                                  |

| PART | QTY. | ITEM |  |
|------|------|------|--|
|      | 1    |      |  |
|      |      |      |  |

### - ASSEMBLY STEPS: