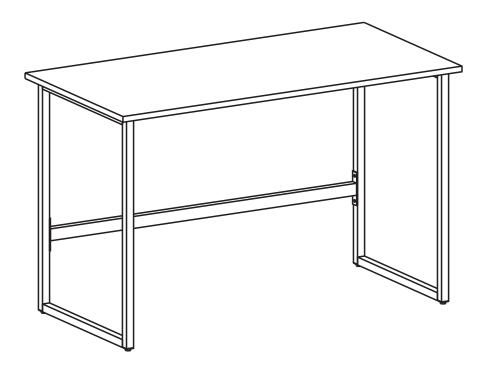

# **COMPUTER TABLE**

## **ASSEMBLY INSTRUCTION**

Thanks for purchasing one of our products, please read carefully the assembly instructions before the installation (Attention: Do not tighten the screws before all screws are in place).





674220/674230/674240/674250/674260/674270

### **General Care:**

-Keep your furniture out direct sunlight-Use desk pads and coasters to protect the surface from dents, scratches, and moisture from hot or cold liquids.

### Cleaning:

- -For cleaning, wipe the surface with a damp (not wet) cloth or wipe dry with a clean lint free cotton cloth.
- -Window cleaning liquid or a similar cleaning liquid can be used to clean glass surface.

### **PARTS LIST**





## **-**SCREWS LIST

| PART | QTY. | ITEM    |                                  |
|------|------|---------|----------------------------------|
| Α    | 8    | 6X12 MM | $\widehat{\boldsymbol{\theta}})$ |
| В    | 5    | 6X35 MM |                                  |

| PART | QTY. | ITEM |  |
|------|------|------|--|
|      | 1    |