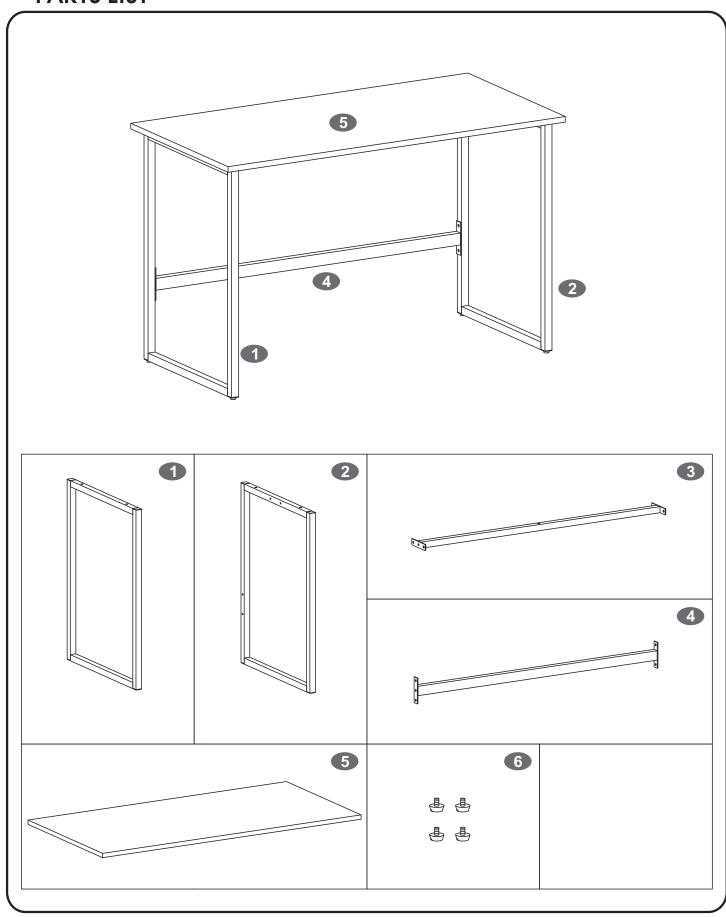

# **COMPUTER TABLE**

## **ASSEMBLY INSTRUCTION**

Thanks for purchasing one of our products, please read carefully the assembly instructions before the installation (Attention: Do not tighten the screws before all screws are in place).





674220/674230/674240/674250/674260/674270

### **General Care:**

-Keep your furniture out direct sunlight-Use desk pads and coasters to protect the surface from dents, scratches, and moisture from hot or cold liquids.

### Cleaning:

- -For cleaning, wipe the surface with a damp (not wet) cloth or wipe dry with a clean lint free cotton cloth.
- -Window cleaning liquid or a similar cleaning liquid can be used to clean glass surface.

### **PARTS LIST**





## **-**SCREWS LIST

| PART | QTY. | ITEM    |                                  |
|------|------|---------|----------------------------------|
| Α    | 8    | 6X12 MM | $\widehat{\boldsymbol{\theta}})$ |
| В    | 5    | 6X35 MM |                                  |

| PART | QTY. | ITEM |  |
|------|------|------|--|
|      | 1    |      |  |
|      |      |      |  |

### - ASSEMBLY STEPS: